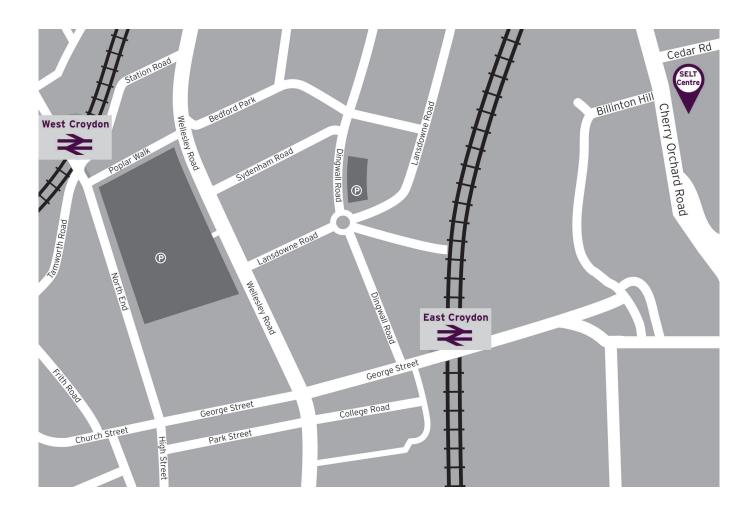

# Getting there

### By train

East Croydon Station

From inside East Croydon Station, follow the signs for taxis. Exit onto George Street, keep left and walk up towards the traffic lights, then turn right onto Cherry Orchard Road.

## West Croydon Station

Exit West Croydon Station onto London Road. Turn left and walk until you reach Poplar Walk. Turn left into Poplar Walk then turn right into Wellesley Road. Cross Wellesley Road, using the pedestrian crossing and follow the tram track, turning left onto George Street. Walk up George Street, past East Croydon station then turn left onto Cherry Orchard Road.

#### By bus

- Take bus 64, 194, 198, 367, 410, 433, 689, X26 or N68 and get off at East Croydon Station.
- Cross over to East Croydon Bus Station and follow George Street up to the traffic lights, then turn left onto Cherry Orchard Road.

#### By tram

Take a tram for Elmers End, Therapia Lane, Church Street, New Addington, Wimbledon or Beckenham Junction and get off at East Croydon. Follow George Street and take the first left onto Cherry Orchard Road.

#### **Parking**

Trinity College London has no parking facilities. However, nearby car park facilities are:

- Process

  Ruskin Square Car Park
  Dingwall Road, Croydon CRO OXH
  (entrance on Dingwall Road)
  Exit onto Dingwall Road and turn left onto
  George Street and walk past Box Park and
  East Croydon Station. Cross the road at
  the traffic lights then turn left onto Cherry
  Orchard Road where Stephenson House is
  located.
- Whitgift Shopping Centre Croydon CRO 1UP (entrance on Wellesley Road) Exit onto Wellesley Road and follow it before turning left onto George Street. Turn left at the second set of traffic lights onto Cherry Orchard Road where Stephenson House is located.