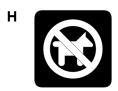

| 16.  | You can go swimming at 8am on                       |                                                                          |  |  |  |  |
|------|-----------------------------------------------------|--------------------------------------------------------------------------|--|--|--|--|
|      | A Monday                                            |                                                                          |  |  |  |  |
|      | <b>B</b> Saturday                                   |                                                                          |  |  |  |  |
|      | <b>C</b> Tuesday                                    |                                                                          |  |  |  |  |
| 17.  | What time does the swimming pool close at weekends? |                                                                          |  |  |  |  |
|      | A 1pm                                               |                                                                          |  |  |  |  |
|      | <b>B</b> 10pm                                       |                                                                          |  |  |  |  |
|      | C 5pm                                               |                                                                          |  |  |  |  |
| 18.  | . How much is an adult ticket?                      |                                                                          |  |  |  |  |
|      | A £2                                                |                                                                          |  |  |  |  |
|      | B £4                                                |                                                                          |  |  |  |  |
|      | <b>C</b> £4.50                                      |                                                                          |  |  |  |  |
| Que  | stions 19-24                                        |                                                                          |  |  |  |  |
| Mate | ch the words to the signs                           | A-J. Circle the letter of the correct sign <b>on your answer sheet</b> . |  |  |  |  |
| Exar | mple: emergency exit                                | F                                                                        |  |  |  |  |
| 19.  | to the pool                                         |                                                                          |  |  |  |  |
| 20.  | staff only                                          |                                                                          |  |  |  |  |
| 21.  | no food                                             |                                                                          |  |  |  |  |
| 22.  | café                                                |                                                                          |  |  |  |  |
| 23.  | no dogs                                             |                                                                          |  |  |  |  |