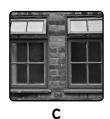

## Questions 13-15

These words are in the texts. Choose the letter of the correct picture for each word. Circle the letter of your answer **on your answer sheet**.

В

Example: train B

13. supermarket

14. windows