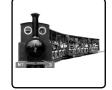

## Questions 13-15

These words are in the texts. Choose the letter of the correct picture for each word. Circle the letter of your answer **on your answer sheet**.

В

Example: train B

13. supermarket

14. windows