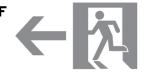

| 16.  | You can go swimming at 8am on                       |                                                                          |  |  |  |  |
|------|-----------------------------------------------------|--------------------------------------------------------------------------|--|--|--|--|
|      | A Monday                                            |                                                                          |  |  |  |  |
|      | <b>B</b> Saturday                                   |                                                                          |  |  |  |  |
|      | <b>C</b> Tuesday                                    |                                                                          |  |  |  |  |
| 17.  | What time does the swimming pool close at weekends? |                                                                          |  |  |  |  |
|      | A 1pm                                               |                                                                          |  |  |  |  |
|      | <b>B</b> 10pm                                       |                                                                          |  |  |  |  |
|      | C 5pm                                               |                                                                          |  |  |  |  |
| 18.  | . How much is an adult ticket?                      |                                                                          |  |  |  |  |
|      | A £2                                                |                                                                          |  |  |  |  |
|      | B £4                                                |                                                                          |  |  |  |  |
|      | <b>C</b> £4.50                                      |                                                                          |  |  |  |  |
| Que  | stions 19-24                                        |                                                                          |  |  |  |  |
| Mate | ch the words to the signs                           | A-J. Circle the letter of the correct sign <b>on your answer sheet</b> . |  |  |  |  |
| Exar | mple: emergency exit                                | F                                                                        |  |  |  |  |
| 19.  | to the pool                                         |                                                                          |  |  |  |  |
| 20.  | staff only                                          |                                                                          |  |  |  |  |
| 21.  | no food                                             |                                                                          |  |  |  |  |
| 22.  | café                                                |                                                                          |  |  |  |  |
| 23.  | no dogs                                             |                                                                          |  |  |  |  |