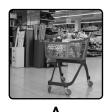

## Questions 13-15

These words are in the texts. Choose the letter of the correct picture for each word. Circle the letter of your answer **on your answer sheet**.

В

Example: train B

13. supermarket

14. windows