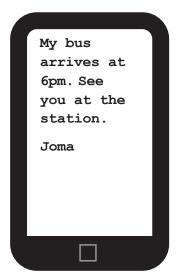

#### **Questions 7-9**

Complete each sentence with the correct text (A-E).

Example: E is an invitation

**7.** is a receipt

**8.** \_\_\_\_ is a postcard

**9.** is an appointment card