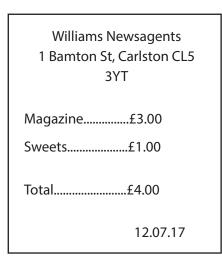

#### **Questions 7-9**

Complete each sentence with the correct text (A-E).

Example: E is an invitation

**7.** is a receipt

**8.** \_\_\_\_ is a postcard

**9.** is an appointment card

#### **Questions 13-15**

Match each picture (A-E) to its description.

Example: bus B

**13.** park

**14.** magazine

**15.** sweets

**Task 3**Read the texts and answer questions 16-24.

| Shop opening times                                                                                                                           |          |  |  |  |
|----------------------------------------------------------------------------------------------------------------------------------------------|----------|--|--|--|
| Monday-Wednesday<br>Friday and Saturday                                                                                                      | 9am-7pm  |  |  |  |
| Thursday (Late night shopping)                                                                                                               | 10am-9pm |  |  |  |
| Sunday                                                                                                                                       | 11am-4pm |  |  |  |
| Ground floor: Ladies' and Men's C<br>First floor: Children's Clothing & To<br>Second floor: Kitchen and Electric<br>Third floor: Coffee Shop | oys      |  |  |  |