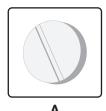

#### Text A

Adults & children over 12:
2 tablets every 4 hours

Children 6-11 years:
1 tablet every 4 hours

Take with water.

06/02/17

#### Questions 13-15

Match each picture (A-E) to its description.

Example: chemist B

13. football

14. tablet

15. water

**Task 3**Read the texts and answer questions 16-24.