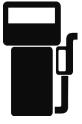

## Winter clothes sale!

Starts on Tuesday 22nd March and finishes on Friday 25th March.

Up to 50% off!

FIRST AID

FIRE EXIT

#### Questions 19-24

Match each sign (A-J) to its description.

| Exar | mple: first aid | A |
|------|-----------------|---|
| 19.  | bus stop        |   |
| 20.  | fire exit       |   |
| 21.  | car park        |   |
| 22.  | petrol          |   |
| 23.  | toilets         |   |
| 24.  | no ball games   |   |