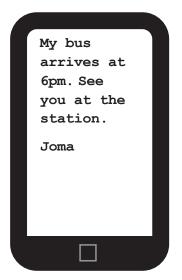

#### Text D

| <b>Cutz Hairdressers</b><br>2 Front St, Gambston GB7 3SD |                                       |  |
|----------------------------------------------------------|---------------------------------------|--|
| Name: Silva<br>With: Tammy                               | <b>Date:</b> 9/5/17 <b>Price:</b> £17 |  |