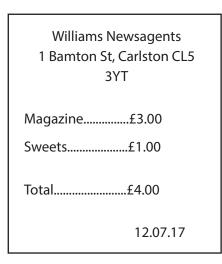

#### Text D

| <b>Cutz Hairdressers</b><br>2 Front St, Gambston GB7 3SD |                                       |  |
|----------------------------------------------------------|---------------------------------------|--|
| Name: Silva<br>With: Tammy                               | <b>Date:</b> 9/5/17 <b>Price:</b> £17 |  |