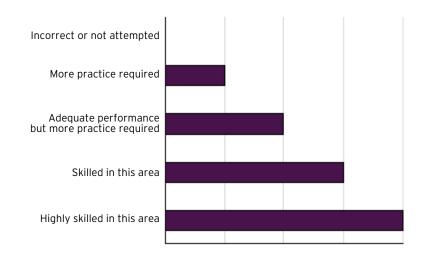

an additional test scoring feature nor is it an exact measure of performance on the test. It is intended to highlight skills teachers and students might want to focus on in the classroom, based on performance data taken from the test.

#### This is what your diagram(s) mean





# **Diagnostic Profile Report**

(This is not a certificate)

## Candidate name: John Bloggs

**ISE III Listening** 

Centre: Abi Test (30779)

Candidate number: 1-514535335 Exam date: January 2016



The diagnostic profile is not intended as an additional test scoring feature nor is it an exact measure of performance on the test. It is intended to highlight skills teachers and students might want to focus on in the classroom, based on performance data taken from the test.

#### This is what your diagram(s) mean