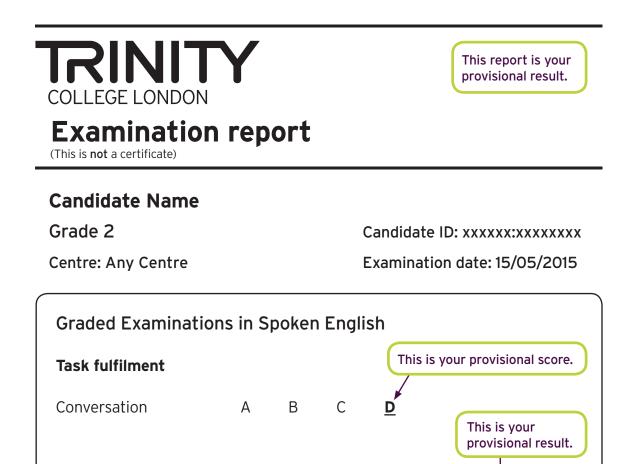

The above profile would indicate the following overall result: **<u>Fail</u>** 

| Key areas for improvement |                                       | Your provisional score                                                                                   |
|---------------------------|---------------------------------------|----------------------------------------------------------------------------------------------------------|
| Conversation              | CS Z G Z L P                          | is D. You need to<br>work harder at your<br>communicative skills<br>and grammar to pass<br>GESE Grade 2. |
| CS = Communicative        | skills; G = Grammar; L = Lexis; P = F | Phonology                                                                                                |

The result on this examination report form is provisional and is confirmed by the issue of a certificate (or otherwise).