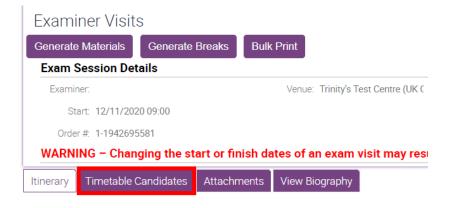

## 3. Go to Timetable Candidates

4. Update the **Start Time** at the bottom of the screen to match the confirmed start time in Exam Session Details

| Exan             | niner:   |                                                   |                       | Venue: Trinity's | Test Centre (UK 0 |
|------------------|----------|---------------------------------------------------|-----------------------|------------------|-------------------|
|                  | Start: 1 | 2/11/2020 09:00                                   |                       |                  |                   |
| Ord              | ler #. 1 | -1942695581                                       |                       |                  |                   |
| WAR              | NING     | – Changing the start o                            | r finish da           | ates of an exam  | visit may res     |
| tinerary         | Tin      | netable Candidates Atta                           | achments              | View Biography   |                   |
| cams             |          |                                                   |                       |                  |                   |
| nrolment<br>Seq. | Grade    | Product                                           | Duration<br>(Minutes) | First Name       | Last Name         |
| 5                | F        | ISE Foundation Speaking and<br>Listening (Online) | 13                    | Candidate1       | Name1             |
| 8                | F        | ISE Foundation Speaking and<br>Listening (Online) | 13                    | Candidate2       | Name2             |
| 30               | Ш        | ISE Level II Speaking and<br>Listening (Online)   | 20                    | Candidate5       | Name5             |
| 37               | Ш        | ISE Level II Speaking and<br>Listening (Online)   | 20                    | Candidate6       | Name6             |
| 16               | I        | ISE Level I Speaking and<br>Listening (Online)    | 18                    | Candidate3       | Name3             |
|                  |          |                                                   |                       |                  |                   |