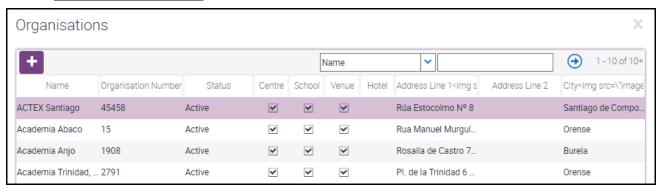

Video: <u>02. Trinity Centre Portal: Managing Organisations (vimeo.com)</u>

+

Clicking on the New button (the large + sign, see above) takes you through to the screen below. When this form appears click on the small icon at the right-hand side of the "Organisation" field. This will display a pop-up list of all organisations saved on the system from across the world.

At the top of this pop-up screen enter the name of the organisation you want to add in the field at the top right and click the go button.

If the organisation you have searched for is returned in the results, select it by clicking on the line and click "OK" at the bottom right.

If the organisation you have searched for **is not** returned in the results, then click the new button and add all the known details. You should also tick the type of organisation that you are adding (School, Venue etc.)

Click on the Save button at the top right. The record will be created with an displayments or organisation number and will be added to the top of the list of all organisations. Click "OK" at the bottom right of the box to associate it with your centre.