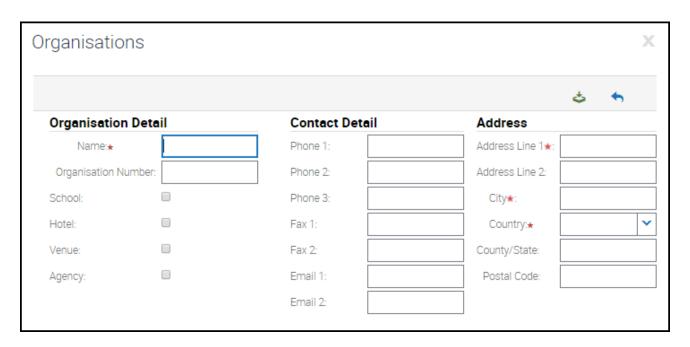

If the organisation you have searched for **is not** returned in the results, then click the new button and add all the known details. You should also tick the type of organisation that you are adding (School, Venue etc.)

In either case use the drop-down menu called 'Relationship' to select whether the organisation is a hotel, venue, school, or billing organisation and click "Save" to complete the process.