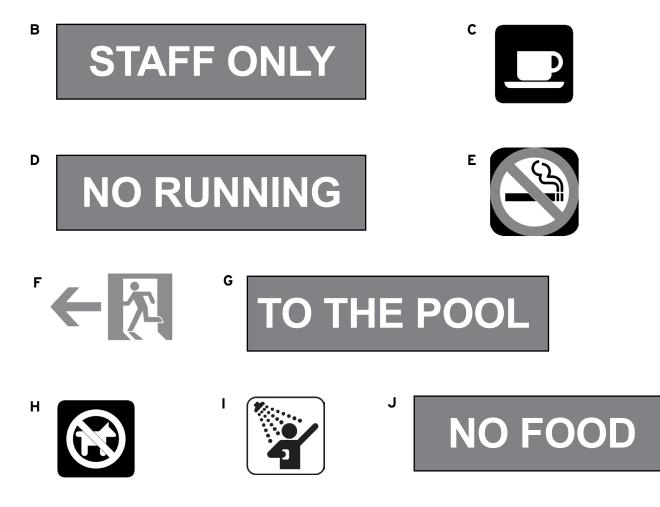

#### Questions 19-24

Match the words to the signs A-J. Circle the letter of the correct sign **on your answer sheet**.

| Exar | nple: emergency exit | F        |
|------|----------------------|----------|
| 19.  | to the pool          |          |
| 20.  | staff only           |          |
| 21.  | no food              |          |
| 22.  | café                 |          |
| 23.  | no dogs              |          |
| 24.  | no smoking           | <u>.</u> |