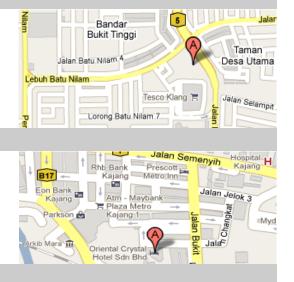

# **Klang**

Premiere Hotel Bandar Bukit Tinggi 1/KS6 Jalan Langat, Klang Tel: 03-3325 6868

• Warm up facility available

# Kajang

Oriental Crystal Hotel Lot13, Jalan S10/3, Section 10 Off Jalan Bukit, 43300 Kajang Tel: 03-8739 1888

Warm up facility available