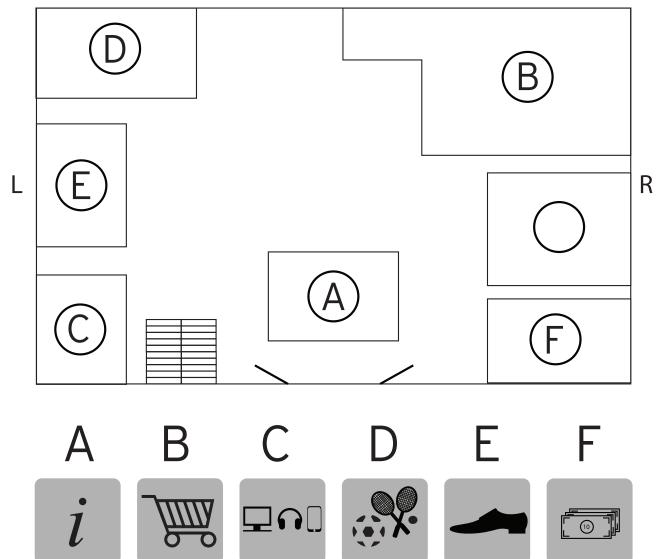

#### Examiner rubric

This is a map of a shopping centre. Here, it shows left and right (point to L and R). You're going to hear someone talking about the shopping centre. You'll hear the talk twice. These pictures (point to the pictures) show some places in the shopping centre. The person will tell you where the places are. Each picture has a letter. Write the correct letter in the circles on the map. There is one circle you do not need to use. There's an example to show you what to do (point to where it says A on the map). Please look at the map and pictures now. You have 15 seconds (wait 15 seconds). Are you ready?

# Audio script

Hello. Please let me direct you to some of the most important places on this floor. We are here at the information desk. It's at the entrance. You can find the supermarket in the top right-hand corner. The sports shop is to the left of the supermarket. You can buy souvenir sports shirts here. There's an electronics shop near the stairs. It's in the bottom left corner. A shoe shop is between the sports shop and the electronics shop. Finally, you can find a cash machine to the right of this information desk in the corner. Have a nice day!