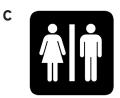

# Questions 16-18

Choose one letter for each question. Circle the letter of your answer **on your answer sheet**.

| 16.  | Better Price superm         | ıarket is ope           | en                                                                  |  |
|------|-----------------------------|-------------------------|---------------------------------------------------------------------|--|
|      | A at 7am on Monda           | зу                      |                                                                     |  |
|      | B at 7am on Saturo          | lay                     |                                                                     |  |
|      | C at 7am on Sunda           | У                       |                                                                     |  |
| 17.  | What day does the s         | supermarke <sup>s</sup> | t open at ten o'clock?                                              |  |
|      | A Monday                    |                         |                                                                     |  |
|      | B Thursday                  |                         |                                                                     |  |
|      | <b>C</b> Sunday             |                         |                                                                     |  |
| 18.  | What day does the sale end? |                         |                                                                     |  |
|      | A Tuesday                   |                         |                                                                     |  |
|      | B Friday                    |                         |                                                                     |  |
|      | C Saturday                  |                         |                                                                     |  |
| Que  | stions 19-24                |                         |                                                                     |  |
| Mate | ch the words to the         | signs A-J. C            | Circle the letter of the correct sign <b>on your answer sheet</b> . |  |
| Exai | mple: first aid             | A                       |                                                                     |  |
| 19.  | bus stop                    |                         |                                                                     |  |
| 20.  | fire exit                   |                         |                                                                     |  |
| 21.  | car park                    |                         |                                                                     |  |
| 22.  | petrol                      |                         |                                                                     |  |
| 23.  | toilets                     |                         |                                                                     |  |
| 24.  | no ball games               |                         |                                                                     |  |