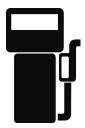

# Questions 16-18

Choose one letter for each question. Circle the letter of your answer **on your answer sheet**.

| 16.  | Better Price superm         | ıarket is ope           | en                                                                  |  |
|------|-----------------------------|-------------------------|---------------------------------------------------------------------|--|
|      | A at 7am on Monda           | зу                      |                                                                     |  |
|      | B at 7am on Saturo          | lay                     |                                                                     |  |
|      | C at 7am on Sunda           | У                       |                                                                     |  |
| 17.  | What day does the s         | supermarke <sup>s</sup> | t open at ten o'clock?                                              |  |
|      | A Monday                    |                         |                                                                     |  |
|      | B Thursday                  |                         |                                                                     |  |
|      | <b>C</b> Sunday             |                         |                                                                     |  |
| 18.  | What day does the sale end? |                         |                                                                     |  |
|      | A Tuesday                   |                         |                                                                     |  |
|      | B Friday                    |                         |                                                                     |  |
|      | C Saturday                  |                         |                                                                     |  |
| Que  | stions 19-24                |                         |                                                                     |  |
| Mate | ch the words to the         | signs A-J. C            | Circle the letter of the correct sign <b>on your answer sheet</b> . |  |
| Exai | mple: first aid             | A                       |                                                                     |  |
| 19.  | bus stop                    |                         |                                                                     |  |
| 20.  | fire exit                   |                         |                                                                     |  |
| 21.  | car park                    |                         |                                                                     |  |
| 22.  | petrol                      |                         |                                                                     |  |
| 23.  | toilets                     |                         |                                                                     |  |
| 24.  | no ball games               |                         |                                                                     |  |