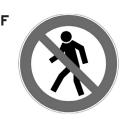

# Questions 16-18

Choose one letter for each question. Circle the letter of your answer **on your answer sheet**.

| 16.  | Better Price superm         | ıarket is ope           | en                                                                  |  |
|------|-----------------------------|-------------------------|---------------------------------------------------------------------|--|
|      | A at 7am on Monda           | зу                      |                                                                     |  |
|      | B at 7am on Saturo          | lay                     |                                                                     |  |
|      | C at 7am on Sunda           | У                       |                                                                     |  |
| 17.  | What day does the s         | supermarke <sup>s</sup> | t open at ten o'clock?                                              |  |
|      | A Monday                    |                         |                                                                     |  |
|      | B Thursday                  |                         |                                                                     |  |
|      | <b>C</b> Sunday             |                         |                                                                     |  |
| 18.  | What day does the sale end? |                         |                                                                     |  |
|      | A Tuesday                   |                         |                                                                     |  |
|      | B Friday                    |                         |                                                                     |  |
|      | C Saturday                  |                         |                                                                     |  |
| Que  | stions 19-24                |                         |                                                                     |  |
| Mate | ch the words to the         | signs A-J. C            | Circle the letter of the correct sign <b>on your answer sheet</b> . |  |
| Exai | mple: first aid             | A                       |                                                                     |  |
| 19.  | bus stop                    |                         |                                                                     |  |
| 20.  | fire exit                   |                         |                                                                     |  |
| 21.  | car park                    |                         |                                                                     |  |
| 22.  | petrol                      |                         |                                                                     |  |
| 23.  | toilets                     |                         |                                                                     |  |
| 24.  | no ball games               |                         |                                                                     |  |