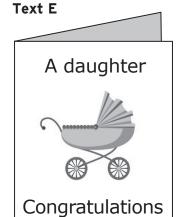

#### **Questions 7-9**

Choose the letter of the correct text on page 4 and circle it **on your answer sheet**.

Example: \_\_\_\_ c is a café receipt

**7.** is a text message

**8.** is a note

**9.** is a card

#### Questions 10-12

Choose the letter of the correct text on page 4 and circle it **on your answer sheet**.

Example: D has a date in October

**10.** has a date in September

**11.** has the number three

**12.** has the number seven