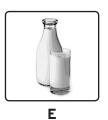

#### **Questions 13-15**

These words are in the texts. Choose the letter of the correct picture for each word. Circle the letter of your answer **on your answer sheet**.

В

С

Example: party

**13.** milk

**14.** cake