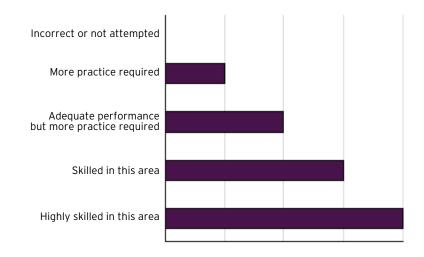

### Candidate name: Jane Bloggs

**ISE II Speaking** 

Centre: Abi Test (30779)

Candidate number: 1-514535333 Exam date: January 2016

The diagnostic profile is not intended as an additional test scoring feature nor is it an exact measure of performance on the test. It is intended to highlight skills teachers and students might want to focus on in the classroom, based on performance data taken from the test.

#### This is what your diagram(s) mean