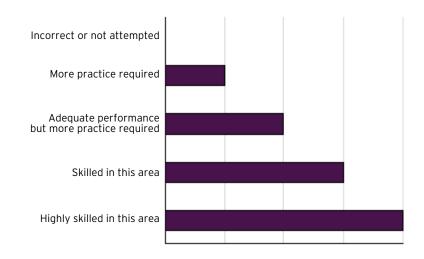

## Candidate name: Jane Bloggs

**ISE II Listening** 

Centre: Abi Test (30779)

Candidate number: 1-514535333 Exam date: January 2016

The diagnostic profile is not intended as an additional test scoring feature nor is it an exact measure of performance on the test. It is intended to highlight skills teachers and students might want to focus on in the classroom, based on performance data taken from the test.

### This is what your diagram(s) mean