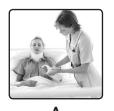

### **Questions 13-15**

These words are in the texts. Choose the letter of the correct picture for each word. Circle the letter of your answer **on your answer sheet**.

Example: park D

13. cakes

14. nurse