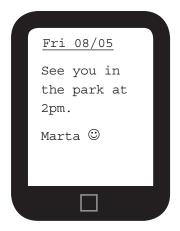

#### **Questions 7-9**

Choose the letter of the correct text on page 4 and circle it on your answer sheet.

Example: A is a text message
7. is a shop receipt
8. is an appointment card
9. is a greetings card

#### Questions 10-12

Choose the letter of the correct text on page 4 and circle it **on your answer sheet**.

Example: text E has a date in March

10. text has the number two

11. text has a date in July

12. text has the number one

### **Questions 13-15**

These words are in the texts. Choose the letter of the correct picture for each word. Circle the letter of your answer **on your answer sheet**.

Example: park D

13. cakes

14. nurse