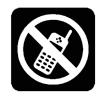

#### Questions 19-24

Match the words to the signs A-J. Circle the letter of the correct sign **on your answer sheet**.

| Exar | nple: quiet | A |
|------|-------------|---|
| 19.  | school      |   |
| 20.  | cooking     |   |
| 21.  | no drinks   |   |
| 22.  | no smoking  |   |
| 23.  | exit        |   |
| 24.  | toilets     |   |