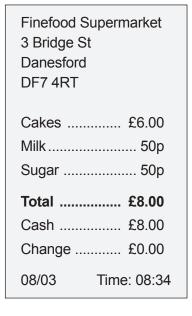

#### **Questions 7-9**

Choose the letter of the correct text on page 4 and circle it on your answer sheet.

Example: A is a text message
7. is a shop receipt
8. is an appointment card
9. is a greetings card

#### Questions 10-12

Choose the letter of the correct text on page 4 and circle it **on your answer sheet**.

Example: text E has a date in March

10. text has the number two

11. text has a date in July

12. text has the number one