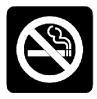

#### Questions 19-24

Match the words to the signs A-J. Circle the letter of the correct sign **on your answer sheet**.

| Exar | nple: quiet | A |
|------|-------------|---|
| 19.  | school      |   |
| 20.  | cooking     |   |
| 21.  | no drinks   |   |
| 22.  | no smoking  |   |
| 23.  | exit        |   |
| 24.  | toilets     |   |