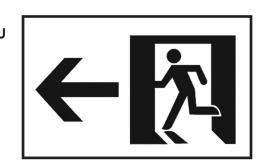

# Questions 16-18

Choose one letter for each question. Write the letter **on your answer sheet**.

| 16.  | At Hoxfield station, you can buy tickets |                  |                  |                                                                 |
|------|------------------------------------------|------------------|------------------|-----------------------------------------------------------------|
|      | Α                                        | at 11am on Su    | nday             |                                                                 |
|      | В                                        | at 11am on Mo    | onday            |                                                                 |
|      | С                                        | at 11am on Sa    | turday           |                                                                 |
| 17.  | Wha                                      | t platform doe   | s the train to B | irmingham leave from?                                           |
|      | Α                                        | 1                |                  |                                                                 |
|      | В                                        | 2a               |                  |                                                                 |
|      | С                                        | 2b               |                  |                                                                 |
| 18.  | Wha                                      | t time is the tr | ain to Sheffield | ?                                                               |
|      | Α                                        | 7:15             |                  |                                                                 |
|      | В                                        | 8:12             |                  |                                                                 |
|      | С                                        | 9:04             |                  |                                                                 |
| Que  | stion                                    | ıs 19-24         |                  |                                                                 |
|      |                                          |                  | signs A-J. Writ  | te the letter of the correct sign <b>on your answer sheet</b> . |
| Exai | mple                                     | first aid        | 1                |                                                                 |
| 19.  | priv                                     | ate              |                  |                                                                 |
| 20.  | dan                                      | ger              |                  |                                                                 |
| 21.  | toile                                    | et               |                  |                                                                 |
| 22.  | no c                                     | logs             |                  |                                                                 |
| 23.  | eme                                      | rgency exit      |                  |                                                                 |
| 24.  | no s                                     | moking           |                  |                                                                 |
|      |                                          |                  |                  |                                                                 |
|      |                                          |                  |                  |                                                                 |