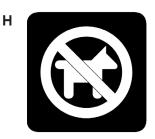

# Questions 16-18

Choose one letter for each question. Write the letter **on your answer sheet**.

| 16.  | At Hoxfield station, you can buy tickets |                  |                  |                                                                 |
|------|------------------------------------------|------------------|------------------|-----------------------------------------------------------------|
|      | Α                                        | at 11am on Su    | nday             |                                                                 |
|      | В                                        | at 11am on Mo    | onday            |                                                                 |
|      | С                                        | at 11am on Sa    | turday           |                                                                 |
| 17.  | Wha                                      | t platform doe   | s the train to B | irmingham leave from?                                           |
|      | Α                                        | 1                |                  |                                                                 |
|      | В                                        | 2a               |                  |                                                                 |
|      | С                                        | 2b               |                  |                                                                 |
| 18.  | Wha                                      | t time is the tr | ain to Sheffield | ?                                                               |
|      | Α                                        | 7:15             |                  |                                                                 |
|      | В                                        | 8:12             |                  |                                                                 |
|      | С                                        | 9:04             |                  |                                                                 |
| Que  | stion                                    | ıs 19-24         |                  |                                                                 |
|      |                                          |                  | signs A-J. Writ  | te the letter of the correct sign <b>on your answer sheet</b> . |
| Exai | mple                                     | first aid        | 1                |                                                                 |
| 19.  | priv                                     | ate              |                  |                                                                 |
| 20.  | dan                                      | ger              |                  |                                                                 |
| 21.  | toile                                    | et               |                  |                                                                 |
| 22.  | no c                                     | logs             |                  |                                                                 |
| 23.  | eme                                      | rgency exit      |                  |                                                                 |
| 24.  | no s                                     | moking           |                  |                                                                 |
|      |                                          |                  |                  |                                                                 |
|      |                                          |                  |                  |                                                                 |